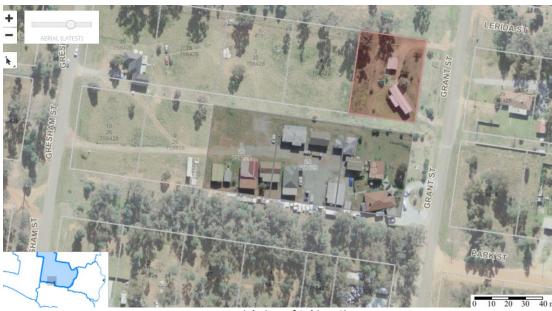

## **Proposal**

The proposed land, currently being discussed, is bounded by Mimosa and Douglas Streets and was recently purchased by Council from the NSW State Government. (See attached). This land does not currently have any infrastructure or services. At this time the cost of these services is yet to be determined, but the land will require sewer, water, power, telecommunications, Section 94 charges and kerb and gutter. Attachment No. 3.1